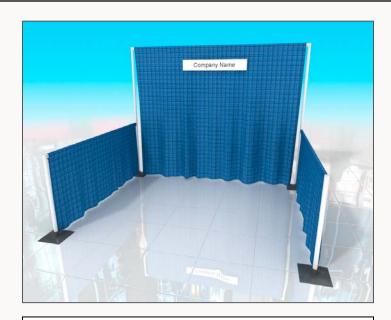

### Each 10' x 10' Exhibitor Booth includes:

8' High Back Wall Drape 3' High Side Rail (1) Booth ID Sign (44"w x 7"h)

## **Show Colors**

Drapes – Blue Side Rails – Blue Aisle Carpet – Tuxedo Facility Hall Flooring – Concrete

The booth space is not carpeted and the floor is concrete. Floor covering is required by Show Management and may be ordered in this kit or at <a href="https://www.t3expo.com">www.t3expo.com</a>.